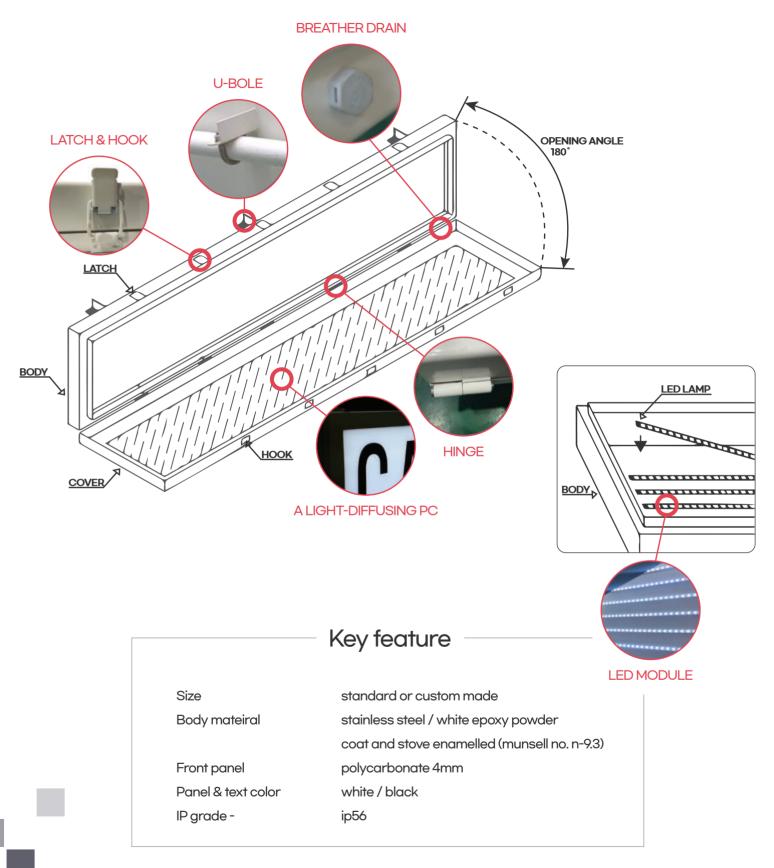

ality.



#### **Excellent Visibility**

With built-in LED lights, the ship's name can be easily identified even during night navigation. This plays a crucial role in enhancing maritime safety.



#### **Energy Efficiency**

By utilizing LED technology, power consumption is minimized, allowing for long-term use with low heat generation and extended lifespan.



#### **Customizable Design**

The name boards can be tailored to reflect the unique branding or style of each vessel, enhancing the ship's appearance and adding a touch of elegance.

With these advantages, KME's LED-lit name boards meet the demands of **durability**, **practicality**, and **aesthetics**, making them a reliable choice for **marine environments**.



# **Technical Specifications**

## · Ship name board with smps box



# **Production process**

## · Customized design and fabrication procedures



#### Contract

We thoroughly analyze the client's vessel-related requirements and discuss the specifications for a customized name board. Along with providing a quote, the project schedule and scope are confirmed.



#### Design

Detailed design work is carried out, including the layout of the LED lights, size, and material, tailored to the client's needs.



#### Production

Based on the design blueprint, precise fabrication and assembly of the name board, including the integration of LED lights, are completed with careful quality checks at every stage.



#### Testing

We test the durability, waterproof performance, brightness, and operation of the LED lights. The product must pass strict inspections by the