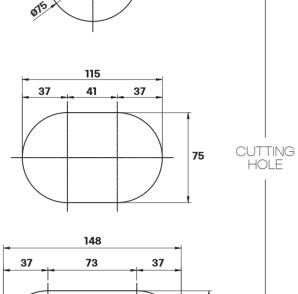

### · Installation in metal-covered walls

The metal-covered walls ensures fast and easy fitting by requiring a Ø 75 mm installation opening.

A maximum of two or four entries, each up to Ø 11.5 mm, can be assigned.

### · Product Specifications

### · Detail