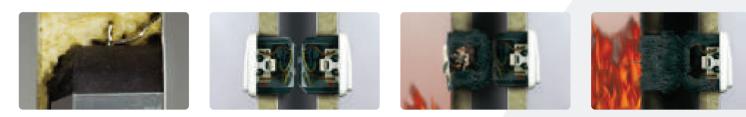

## • The new cavity wall boxes for mounting in ship walls without encasing.

The new cavity wall boxes for category B15 interfaces react to a fire extremely quickly. The integrated fire retardant agent "bubbles" and reliably closes the installation opening. HWD B15 cavity wall boxes act as a screen on the fire and smoke side of the area to be protected while retaining the **B15 function of the fire protection wall**.

### · Installation in metal-covered walls

The metal-covered walls ensures fast and easy fitting by requiring a Ø 75 mm installation opening.

A maximum of two or four entries, each up to Ø 11.5 mm, can be assigned.