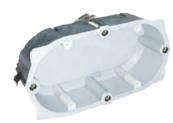

# HWD B15 cavity wall box.

#### · Characteristics

For category B15 separators No time-consuming encasing. Retrofitting installation in ship walls also possible

## • The new cavity wall boxes for mounting in ship walls without encasing.

The new cavity wall boxes for category B15 interfaces react to a fire extremely quickly. The integrated fire retardant agent "bubbles" and reliably closes the installation opening. HWD B15 cavity wall boxes act as a screen on the fire and smoke side of the area to be protected while retaining the **B15 function of the fire protection wall**.