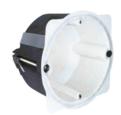

# HWD B15 cavity wall box.

#### · Characteristics

For category B15 separators No time-consuming encasing. Retrofitting installation in ship walls also possible

## • The new cavity wall boxes for mounting in ship walls without encasing.

The new cavity wall boxes for category B15 interfaces react to a fire extremely quickly. The integrated fire retardant agent "bubbles" and reliably closes the installation opening. HWD B15 cavity wall boxes act as a screen on the fire and smoke side of the area to be protected while retaining the **B15 function of the fire protection wall**.