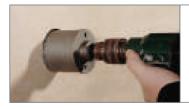

### · Installation in metal-covered walls

The metal-covered walls ensures fast and easy fitting by requiring a Ø 75 mm installation opening.

A maximum of two or four entries, each up to Ø 11.5 mm, can be assigned.