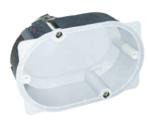

# HWD B15 cavity wall box.

#### · Characteristics

For category B15 separators No time-consuming encasing. Retrofitting installation in ship walls also possible

## • The new cavity wall boxes for mounting in ship walls without encasing.

The new cavity wall boxes for category B15 interfaces react to a fire extremely quickly. The integrated fire retardant agent "bubbles" and reliably closes the installation opening. HWD B15 cavity wall boxes act as a screen on the fire and smoke side of the area to be protected while retaining the **B15 function of the fire protection wall**.