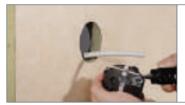

### · Installation in metal-covered walls

The metal-covered walls ensures fast and easy fitting by requiring a Ø 75 mm installation opening.

A maximum of two or four entries, each up to Ø 11.5 mm, can be assigned.