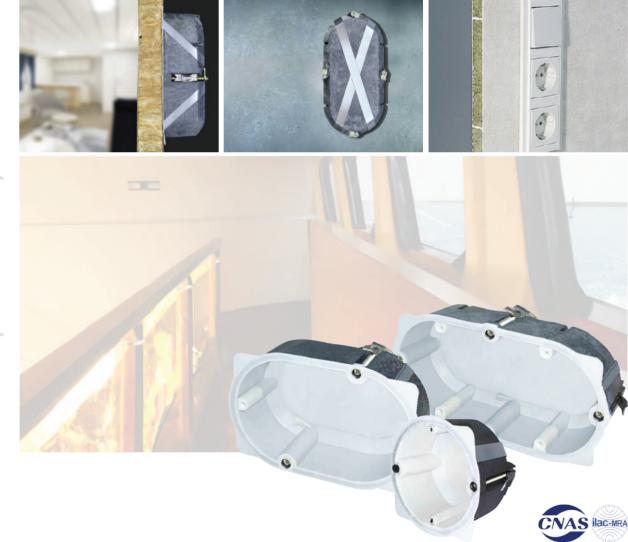

# HWD B15 cavity wall box.

#### · Characteristics

For category B15 separators No time-consuming encasing. Retrofitting installation in ship walls also possible

## • The new cavity wall boxes for mounting in ship walls without encasing.

The new cavity wall boxes for category B15 interfaces react to a fire extremely quickly. The integrated fire retardant agent "bubbles" and reliably closes the installation opening. HWD B15 cavity wall boxes act as a screen on the fire and smoke side of the area to be protected while retaining the **B15 function of the fire protection wall**.

### · Installation in metal-covered walls

The metal-covered walls ensures fast and easy fitting by requiring a Ø 75 mm installation opening.

A maximum of two or four entries, each up to Ø 11.5 mm, can be assigned.

#### **KB-15S**

**B15 FIRE BOX SINGLE** 

- · Installation Width
- · Installation Height
- · Installation Depth
- 74mm 44mm

74mm

115mm

#### **KB-15A**

B15 FIRE BOX 3MODULE

- Installation Width
- · Installation Height
- Installation Depth

#### **KB-15D B15 FIRE BOX DOUBLE**

- Installation Width
- · Installation Height
- · Installation Depth
- 147.5mm 74mm 44mm

### · Detail