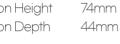

#### **KB-15S**

**B15 FIRE BOX SINGLE** 

- · Installation Width
- · Installation Height
- · Installation Depth
- 74mm 44mm

74mm

115mm