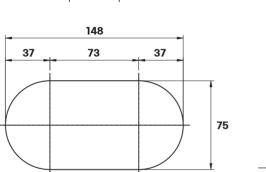

### · Product Specifications

#### **KB-15S**

**B15 FIRE BOX SINGLE** 

- · Installation Width
- · Installation Height
- · Installation Depth
- 74mm 44mm

74mm

115mm

#### **KB-15A**

B15 FIRE BOX 3MODULE

- Installation Width
- · Installation Height
- Installation Depth

#### **KB-15D B15 FIRE BOX DOUBLE**

- Installation Width
- · Installation Height
- · Installation Depth
- 147.5mm 74mm 44mm

### · Detail