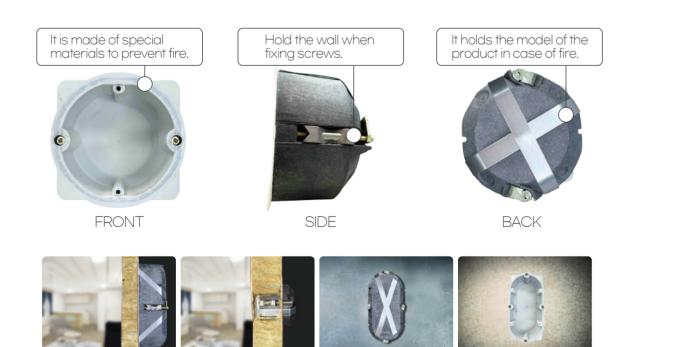

## The Optimal Solution for Fire Safety on Ships

KME Co., Ltd. provides high-performance B-15 FIRE BACK BOX to prepare for potential fire emergencies during ship operations. This product complies with international maritime safety standards and effectively prevents fires while ensuring safety in various areas on board.

## • The new cavity wall boxes for mounting in ship walls without encasing.

The new cavity wall boxes for category B15 interfaces react to a fire extremely quickly. The integrated fire retardant agent "bubbles" and reliably closes the installation opening. HWD B15 cavity wall boxes act as a screen on the fire and smoke side of the area to be protected while retaining the **B15 function of the fire protection wall**.

### · Installation in metal-covered walls

The metal-covered walls ensures fast and easy fitting by requiring a Ø 75 mm installation opening.

A maximum of two or four entries, each up to Ø 11.5 mm, can be assigned.