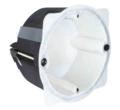

#### **KB-15S**

B15 FIRE BOX SINGLE

- Installation Width
- Installation Height
- Installation Depth 44mm