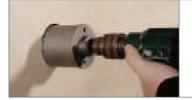

#### · Installation in metal-covered walls

**Cutter** no. 1084-10 for mineral materials and cutter no. 1083-74 for metal-covered walls ensure fast and easy fitting by making the required Ø 74 mm installation opening.