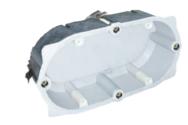

#### **KB-15A** B15 FIRE F

B15 FIRE BOX 3MODULE

- Installation Width
- Installation Height
- Installation Depth
- nt 74mm n 44mm

115mm

74mm

74mm

### 

B15 FIRE BOX DOUBLE

- Installation Width
- 144mm

ilac-MRA

- · Installation Height
- Installation Depth
- 74mm 44mm

· Detail

• **ADDRESS** : 29, Nakdong-daero 1302, beon-gil, Sasang-gu, Busan, 46910 • **TEL** : +82-51-327-2670 • **FAX** : +82-51-327-2673 • **E-mail** : sales@h-kme.com