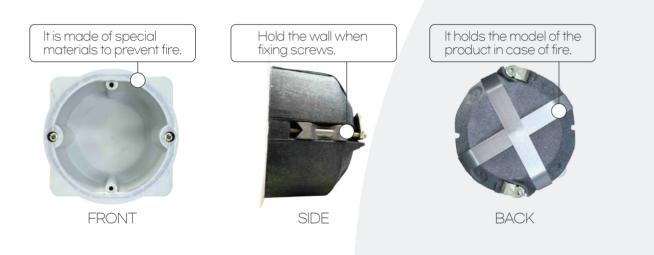

# HWD B15 cavity wall box.

#### · Characteristics

For category B15 separators No time-consuming encasing. Retrofitting installation in ship walls also possible

## • The new cavity wall boxes for mounting in ship walls without encasing.

The new cavity wall boxes for category B15 interfaces react to a fire extremely quickly. The integrated fire retardant agent "bubbles" and reliably closes the installation opening. HWD B15 cavity wall boxes act as a screen on the fire and smoke side of the area to be protected while retaining the **B15 function of the fire protection wall**.

#### · Installation in metal-covered walls

**Cutter** no. 1084-10 for mineral materials and cutter no. 1083-74 for metal-covered walls ensure fast and easy fitting by making the required Ø 74 mm installation opening.

**A maximum of two or four** entries up to Ø 11.5 mm can be assigned as well as for flame resistance cables in accordance with UL-V0.