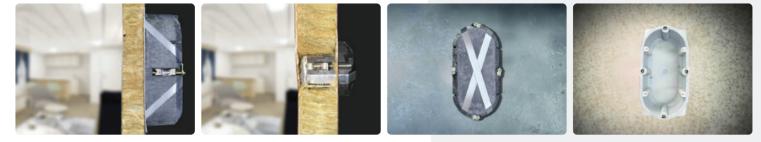

## • The new cavity wall boxes for mounting in ship walls without encasing.

The new cavity wall boxes for category B15 interfaces react to a fire extremely quickly. The integrated fire retardant agent "bubbles" and reliably closes the installation opening. HWD B15 cavity wall boxes act as a screen on the fire and smoke side of the area to be protected while retaining the **B15 function of the fire protection wall**.

#### · Installation in metal-covered walls

**Cutter** no. 1084-10 for mineral materials and cutter no. 1083-74 for metal-covered walls ensure fast and easy fitting by making the required Ø 74 mm installation opening.

**A maximum of two or four** entries up to Ø 11.5 mm can be assigned as well as for flame resistance cables in accordance with UL-V0.