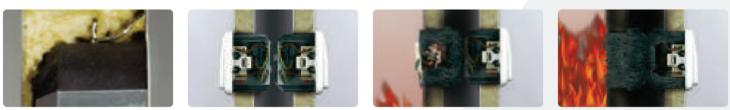

## • The new cavity wall boxes for mounting in ship walls without encasing.

The new cavity wall boxes for category B15 interfaces react to a fire extremely quickly. The integrated fire retardant agent "bubbles" and reliably closes the installation opening. HWD B15 cavity wall boxes act as a screen on the fire and smoke side of the area to be protected while retaining the **B15 function of the fire protection wall**.