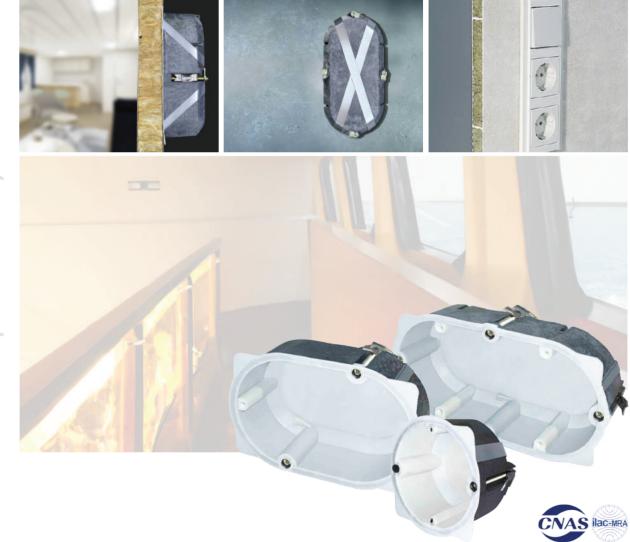

## CATALOG B15 FIRE BACK BOX-

The new **fire protection** cavity wall boxes forinstallation in ship walls.

Certified and designed for fast installation.

## • The new cavity wall boxes for mounting in ship walls without encasing.

The new cavity wall boxes for category B15 interfaces react to a fire extremely quickly. The integrated fire retardant agent "bubbles" and reliably closes the installation opening. HWD B15 cavity wall boxes act as a screen on the fire and smoke side of the area to be protected while retaining the **B15 function of the fire protection wall**.

#### · Installation in metal-covered walls

**Cutter** no. 1084-10 for mineral materials and cutter no. 1083-74 for metal-covered walls ensure fast and easy fitting by making the required Ø 74 mm installation opening.

**A maximum of two or four** entries up to Ø 11.5 mm can be assigned as well as for flame resistance cables in accordance with UL-V0.