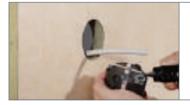

#### · Installation in metal-covered walls

**Cutter** no. 1084-10 for mineral materials and cutter no. 1083-74 for metal-covered walls ensure fast and easy fitting by making the required Ø 74 mm installation opening.

**A maximum of two or four** entries up to Ø 11.5 mm can be assigned as well as for flame resistance cables in accordance with UL-V0.